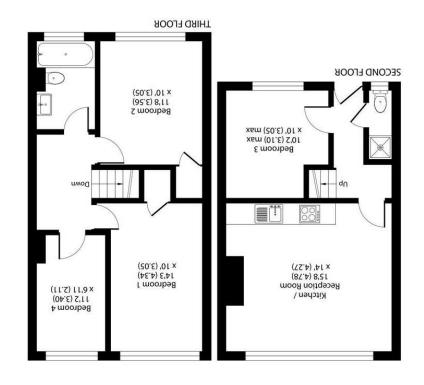

## \*AVAILABLE 28th JULY 2025\*

This spacious and modern 4 bedroom property presents the perfect living environment for students. It comes fully furnished with desks throughout and is within walking distance of local amenities and Whitelands College. The property further benefits from being close to local bus routes into Central London.

- 2 Double Bedrooms
- 2 Single Bedrooms
- Open Plan Kitchen
- 2 Bathrooms - 2 Showers
- 1 Bath
- 2 Toilets
- Fully Furnished
- Professionally Managed
- EPC Rating C
- Council Tax Band C